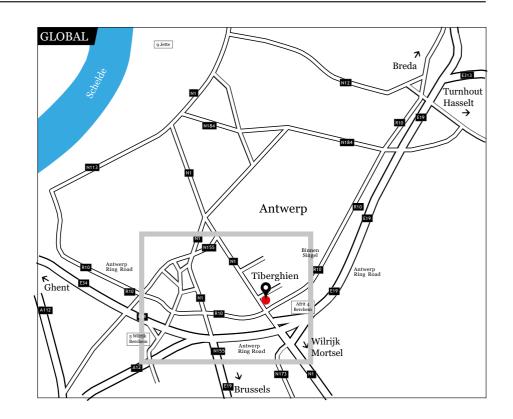

## **Tiberghien Antwerp**

Grotesteenweg 214 B.4 BE-2600 Antwerp T +32 3 443 20 00 F +32 3 443 20 20 info@tiberghien.com

GPS location for the entry of our parking (The Crelan parking situated opposite to the school located at Uitbreidingstraat 246):

### From Brussels

- Take the E19, direction: "Antwerp".
- When leaving the Craeybeckx tunnel, drive straight ahead and at the end, move to the right-hand lane.
- At the traffic lights, turn right, onto the Desguinlei (R10).
- At the following traffic lights, turn left onto the Grotesteenweg, and directly after that, turn right, into the Uitbreidingstraat. The building is on the right-hand side, in front of the church in Berchem on the Singel.
- The **parking entrance (Crelan)** is situated in the Uitbreidingstraat and can be accessed via the **third barrier** on your right (situated opposite to the school located at Uitbreidingstraat 246).
- Visitors' parking places are located directly at the level of entering the parking. We kindly ask you to only use the places at this level of the parking.
- Paid car parking places are also available in the Uitbreidingstraat.

### From Ghent and Lille

- Take the E17, direction: "Antwerp".
- Follow direction '2' of the Antwerp Ring road.
- Leave the Kennedy tunnel and take exit 5 "Berchem-Wilrijk".
- At the traffic lights, turn left (driving over the highway).
- At the next traffic lights, turn right, into the tunnel.
- At the following traffic lights, turn left onto the Grotesteenweg, and directly after that, turn right into the Uitbreidingstraat. The building is on the right-hand side, in front of the church in Berchem on the Singel.
- The **parking entrance (Crelan)** is situated in the Uitbreidingstraat and can be accessed via the **third barrier** on your right (situated opposite to the school located at Uitbreidingstraat 246).
- Visitors' parking places are located directly at the level of entering the parking. We kindly ask you to only use the places at this level of the parking.
- Paid car parking places are also available in the Uitbreidingstraat.

#### From Hasselt

- Take the E34, direction: "Wommelgem".
- Take the Ring (R1), direction "Gent".
- Take exit 4-Berchem to N1, direction: Lier / Mortsel / Berchem.
- Turn right onto the Grotesteenweg (N1) and continue until the traffic lights.
- After that, go straight ahead at the traffic lights and directly after that turn right into the Uitbreidingstraat. The building is on the right-hand side, in front of the church in Berchem on the Singel.
- The **parking entrance (Crelan)** is situated in the Uitbreidingstraat and can be accessed via the **third barrier** on your right (situated opposite to the school located at Uitbreidingstraat 246).
- Visitors' parking places are located directly at the level of entering the parking. We kindly ask you to only use the places at this level of the parking.
- Paid car parking places are also available in the Uitbreidingstraat.

### From the Netherlands (Breda)

- Take the Ring (R1), direction: "Gent".
- Take exit 4-Berchem to N1, direction: Lier / Mortsel / Berchem.
- Turn right onto the Grotesteenweg (N1) and continue until the traffic lights.
- After that, go straight ahead at the traffic lights and directly after that turn right into the Uitbreidingstraat. The building is on the right-hand side, in front of the church in Berchem on the Singel.
- The **parking entrance (Crelan)** is situated in the Uitbreidingstraat and can be accessed via the **third barrier** on your right (situated opposite to the school located at Uitbreidingstraat 246).
- Visitors' parking places are located directly at the level of entering the parking. We kindly ask you to only use the places at this level of the parking.
- Paid car parking places are also available in the Uitbreidingstraat.