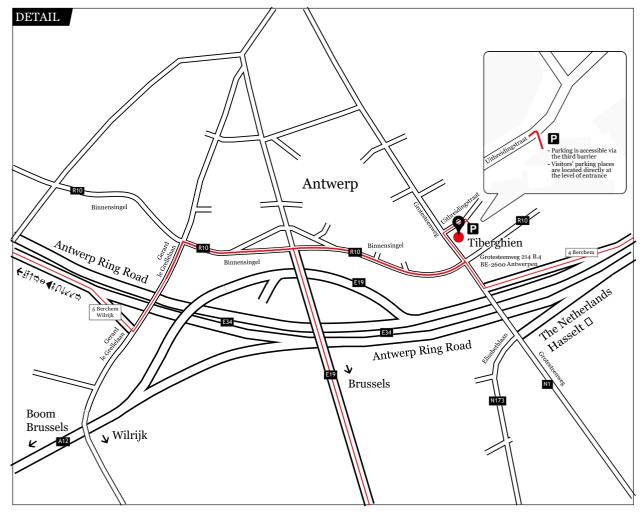

## **Tiberghien Antwerp**

Grotesteenweg 214 B.4 BE-2600 Antwerp T +32 3 443 20 00 F +32 3 443 20 20 info@tiberghien.com

GPS location for the entry of our parking (The Crelan parking situated opposite to the school located at Uitbreidingstraat 246):

51.194040 4.422376

Our parking (Crelan) is accessible by driving to the third barrier.

Smart Phone GPS location:

Lawyers UK

### From Brussels

- Take the E19, direction: "Antwerp".
- When leaving the Craeybeckx tunnel, drive straight ahead and at the end, move to the right-hand lane.
- At the traffic lights, turn right, onto the Desguinlei (R10).
- At the following traffic lights, turn left onto the Grotesteenweg, and directly after that, turn right, into the Uitbreidingstraat. The building is on the right-hand side, in front of the church in Berchem on the Singel.
- The **parking entrance (Crelan)** is situated in the Uitbreidingstraat and can be accessed via the **third barrier** on your right (situated opposite to the school located at Uitbreidingstraat 246).
- Visitors' parking places are located directly at the level of entering the parking. We kindly ask you to only use the places at this level of the parking.
- Paid car parking places are also available in the Uitbreidingstraat.

### From Ghent and Lille

- Take the E17, direction: "Antwerp".
- Follow direction '2' of the Antwerp Ring road.
- Leave the Kennedy tunnel and take exit 5 "Berchem-Wilrijk".
- At the traffic lights, turn left (driving over the highway).
- At the next traffic lights, turn right, into the tunnel.
- At the following traffic lights, turn left onto the Grotesteenweg, and directly after that, turn right into the Uitbreidingstraat. The building is on the right-hand side, in front of the church in Berchem on the Singel.
- The **parking entrance (Crelan)** is situated in the Uitbreidingstraat and can be accessed via the **third barrier** on your right (situated opposite to the school located at Uitbreidingstraat 246).
- Visitors' parking places are located directly at the level of entering the parking. We kindly ask you to only use the places at this level of the parking.
- Paid car parking places are also available in the Uitbreidingstraat.

#### From Hasselt

- Take the E34, direction: "Wommelgem".
- Take the Ring (R1), direction "Gent".
- Take exit 4-Berchem to N1, direction: Lier / Mortsel / Berchem.
- Turn right onto the Grotesteenweg (N1) and continue until the traffic lights.
- After that, go straight ahead at the traffic lights and directly after that turn right into the Uitbreidingstraat. The building is on the right-hand side, in front of the church in Berchem on the Singel.
- The **parking entrance (Crelan)** is situated in the Uitbreidingstraat and can be accessed via the **third barrier** on your right (situated opposite to the school located at Uitbreidingstraat 246).
- Visitors' parking places are located directly at the level of entering the parking. We kindly ask you to only use the places at this level of the parking.
- Paid car parking places are also available in the Uitbreidingstraat.

### From the Netherlands (Breda)

- Take the Ring (R1), direction: "Gent".
- Take exit 4-Berchem to N1, direction: Lier / Mortsel / Berchem.
- Turn right onto the Grotesteenweg (N1) and continue until the traffic lights.
- After that, go straight ahead at the traffic lights and directly after that turn right into the Uitbreidingstraat. The building is on the right-hand side, in front of the church in Berchem on the Singel.
- The **parking entrance (Crelan)** is situated in the Uitbreidingstraat and can be accessed via the **third barrier** on your right (situated opposite to the school located at Uitbreidingstraat 246).
- Visitors' parking places are located directly at the level of entering the parking. We kindly ask you to only use the places at this level of the parking.
- Paid car parking places are also available in the Uitbreidingstraat.